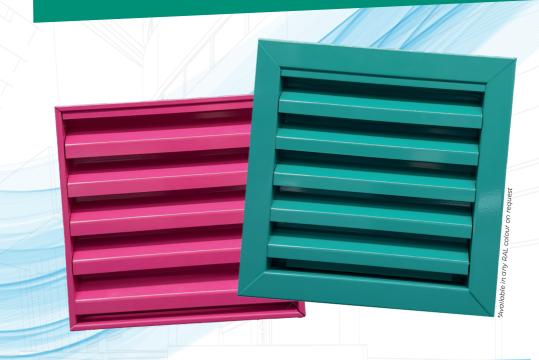

### WHY LOUVRES | WHY BROOKVENT?

Louvres are perhaps the best choice when you need to provide airflow yet keep the weather out. Brookvent louvres offer all the options. Some projects require higher airflow, some need high security and some may be in particularly exposed locations. Whatever your need we can guide you to a suitable solution.

Brookvent airlouvre systems principally use aluminium. This is the most sustainable building material as it is durable and strong and is also 100% recyclable.

Louvres are a gateway to a comfortable and sustainable living environment.