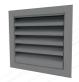

#### Ventilation louvres with increased flow area (HF)

Designed to maximize airflow, making them ideal for projects where high ventilation is critical. These types of louvres are particularly beneficial in applications that require high airflow, such as mechanical plant rooms, commercial screening, and architectural facades.