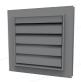

#### Ventilation louvres with high (HWR) & increased water resistance (EWR)

When weatherability is the primary concern, use these louvres. Extra water resisting qualities and guttering allow high airflow and provide excellent protection. These louvres fulfil the most demanding conditions to protect whatever is inside.