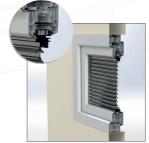

### FITTING ALUMINIUM LOUVRES - 3 INSTALLATION METHODS

Surface mounted louvre

Flanged louvre

Glazed-in louvre

These installation methods cover the complete range of possibilities. Combine these methods with all the various blade options to complete your project in the best way. We can help guide you to the best method for the requirements of your building. Whether it is technical or aesthetic requirements that drive your demands, we are sure Brookvent airlouvres can give an excellent and cost effective solution.