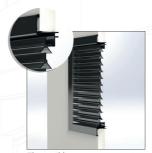

### FITTING ALUMINIUM LOUVRES - 3 INSTALLATION METHODS

Surface mounted louvre

Flanged louvre

Glazed-in louvre

These installation methods cover the complete range of possibilities. Combine these methods with all the various blade options to complete your project in the best way. We can help guide you to the best method for the requirements of your building. Whether it is technical or aesthetic requirements that drive your demands, we are sure Brookvent airlouvres can give an excellent and cost effective solution.