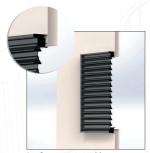

### FITTING ALUMINIUM LOUVRES - 3 INSTALLATION METHODS

Surface mounted louvre

Flanged louvre

Glazed-in louvre

These installation methods cover the complete range of possibilities. Combine these methods with all the various blade options to complete your project in the best way. We can help guide you to the best method for the requirements of your building. Whether it is technical or aesthetic requirements that drive your demands, we are sure Brookvent airlouvres can give an excellent and cost effective solution.