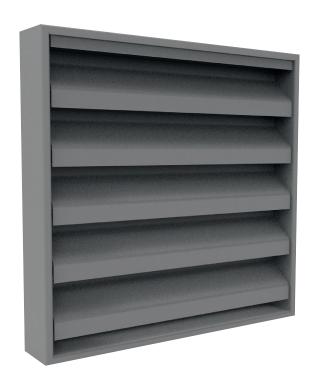

## BRL**34Z-SM HF**

## Surface mounted louvre with 34 Z-blade

| TECHNICAL DETAILS         |                                                                                                                                      |
|---------------------------|--------------------------------------------------------------------------------------------------------------------------------------|
| Profile                   | Extruded alu profiles EN AW-6060 T66 (AIMgSi0.5 F22)                                                                                 |
| Profile thickness         | min. 1,1 mm                                                                                                                          |
| Height of the blade       | 39 mm                                                                                                                                |
| Blade pitch               | 34 mm                                                                                                                                |
| Frame depth               | 36 mm                                                                                                                                |
| Visual free area          | 68%                                                                                                                                  |
| Physical free area        | 48%                                                                                                                                  |
| Stainless steel mesh      | RVS (AISI 304) with apertures 2.3 x 2.3 mm                                                                                           |
| Reinforcement             | Louvres wider than 700 mm are provided with a reinforcement profile carrying additional blade supports to strengthen the wide louvre |
| INSTALLATION              |                                                                                                                                      |
| By means of screws and pl | ugs (not included)                                                                                                                   |
| SHAPES                    |                                                                                                                                      |