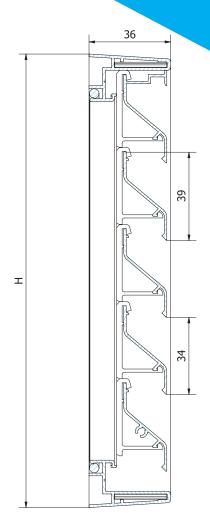

## Surface mounted louvre with 34 Z-blade

| TECHNICAL DETAILS         |                                                                                                                                      |
|---------------------------|--------------------------------------------------------------------------------------------------------------------------------------|
| Profile                   | Extruded alu profiles EN AW-6060 T66 (AIMgSi0.5 F22)                                                                                 |
| Profile thickness         | min. 1,1 mm                                                                                                                          |
| Height of the blade       | 39 mm                                                                                                                                |
| Blade pitch               | 34 mm                                                                                                                                |
| Frame depth               | 36 mm                                                                                                                                |
| Visual free area          | 68%                                                                                                                                  |
| Physical free area        | 48%                                                                                                                                  |
| Stainless steel mesh      | RVS (AISI 304) with apertures 2.3 x 2.3 mm                                                                                           |
| Reinforcement             | Louvres wider than 700 mm are provided with a reinforcement profile carrying additional blade supports to strengthen the wide louvre |
| INSTALLATION              |                                                                                                                                      |
| By means of screws and pl | ugs (not included)                                                                                                                   |
| SHAPES                    |                                                                                                                                      |