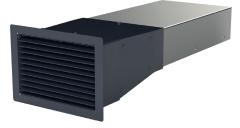

Low airflow resistance

**Designed with performance and functionality in mind the airduct FIREBRICK** comes as standard with 400mm long 204x60mm and 220x90mm transitions for single and double airbricks along with an optional bezel. Site measured transitions are available on request. The FIREBRICK is manufactured with A1 rated steel specifically designed to ensure compliance for mechanical ventilation systems in dwellings over 18m (11m Scotland).

Brookvent's bespoke optional bezel is ideal for non-brick façade finishes and will not impact the product free area.

**Corrosion** tested