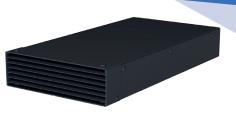

- Approved Document B Fire safety (2019 edition incorporating 2020 amendments)
- Corrosion Testing: ISO 9227:2022
- Airflow Testing: EN13141-2:2010





Low airflow resistance

**Designed with performance and functionality in mind the airduct FIREBRICK** comes as standard with 400mm long 204x60mm and 220x90mm transitions for single and double airbricks along with an optional bezel. Site measured transitions are available on request. The FIREBRICK is manufactured with A1 rated steel specifically designed to ensure compliance for mechanical ventilation systems in dwellings over 18m (11m Scotland).

Brookvent's bespoke optional bezel is ideal for non-brick façade finishes and will not impact the product free area.





**Corrosion** tested



#### BROOKVENT

#### Single airduct FIREBRICK







#### **Double** airduct FIREBRICK



| 204x90 Double | Standard [mm] | Bezel [mm] |
|---------------|---------------|------------|
| А             | 603           | 604        |
| В             | 89.50         | 89.50      |
| С             | 209           | 242        |
| D             | 131           | 169.30     |
| Е             | 400           | 400        |
| F             | 220           | 220        |

| 204x60 Double | Standard [mm] | Bezel [mm] |
|---------------|---------------|------------|
| А             | 603           | 604        |
| В             | 59.5          | 59.5       |
| С             | 209           | 242        |
| D             | 131           | 169,3      |
| E             | 400           | 400        |
| F             | 203.5         | 203.5      |





#