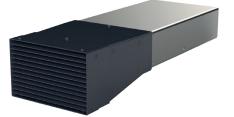

Low airflow resistance

**Designed with performance and functionality in mind the airduct FIREBRICK** comes as standard with 400mm long 204x60mm and 220x90mm transitions for single and double airbricks along with an optional bezel. Site measured transitions are available on request. The FIREBRICK is manufactured with A1 rated steel specifically designed to ensure compliance for mechanical ventilation systems in dwellings over 18m (11m Scotland).

Brookvent's bespoke optional bezel is ideal for non-brick façade finishes and will not impact the product free area.

**Corrosion** tested