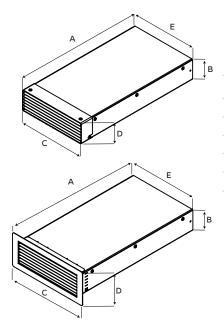

Low airflow resistance

**Designed with performance and functionality in mind the airduct FIREBRICK** comes as standard with 400mm long 204x60mm and 220x90mm transitions for single and double airbricks along with an optional bezel. Site measured transitions are available on request. The FIREBRICK is manufactured with A1 rated steel specifically designed to ensure compliance for mechanical ventilation systems in dwellings over 18m (11m Scotland).

#### **Double** airduct FIREBRICK

| 204x90 Double | Standard [mm] | Bezel [mm] |
|---------------|---------------|------------|
| А             | 603           | 604        |
| В             | 89.50         | 89.50      |
| С             | 209           | 242        |
| D             | 131           | 169.30     |
| Е             | 400           | 400        |
| F             | 220           | 220        |

| 204x60 Double | Standard [mm] | Bezel [mm] |
|---------------|---------------|------------|
| А             | 603           | 604        |
| В             | 59.5          | 59.5       |
| С             | 209           | 242        |
| D             | 131           | 169,3      |
| E             | 400           | 400        |
| F             | 203.5         | 203.5      |