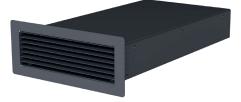

Brookvent's bespoke optional bezel is ideal for non-brick façade finishes and will not impact the product free area.

**Corrosion** tested

#### **Double** airduct FIREBRICK

| 204x90 Double | Standard [mm] | Bezel [mm] |
|---------------|---------------|------------|
| А             | 603           | 604        |
| В             | 89.50         | 89.50      |
| С             | 209           | 242        |
| D             | 131           | 169.30     |
| Е             | 400           | 400        |
| F             | 220           | 220        |