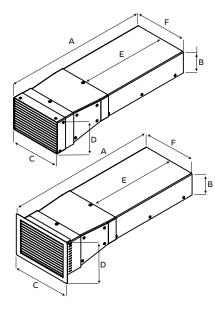

#### Single airduct FIREBRICK

#### **Double** airduct FIREBRICK

| 204x90 Double | Standard [mm] | Bezel [mm] |
|---------------|---------------|------------|
| А             | 603           | 604        |
| В             | 89.50         | 89.50      |
| С             | 209           | 242        |
| D             | 131           | 169.30     |
| Е             | 400           | 400        |
| F             | 220           | 220        |

| 204x60 Double | Standard [mm] | Bezel [mm] |
|---------------|---------------|------------|
| А             | 603           | 604        |
| В             | 59.5          | 59.5       |
| С             | 209           | 242        |
| D             | 131           | 169,3      |
| E             | 400           | 400        |
| F             | 203.5         | 203.5      |